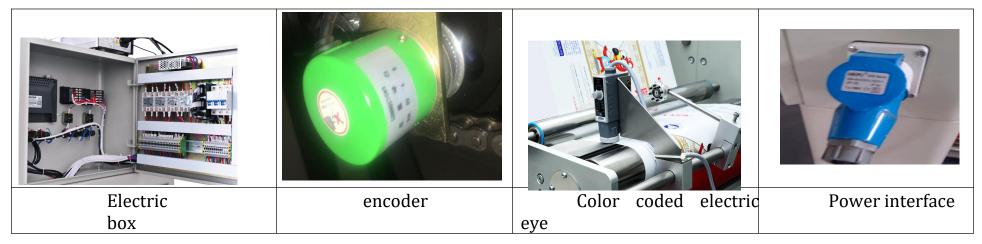

## List of main electronic components

| Serial number | name                         | brand            | model          | quantity |
|---------------|------------------------------|------------------|----------------|----------|
| 1             | PLC                          | China Xinjie     | fpor-c16t      | 1        |
| 2             | Xinjie three servo           | systems China    | Xinjie         | 3        |
| 3             | Touch screen                 | China Xinjie     | tk6070i        | 1        |
| 4             | Temperature<br>control meter | Yatai            | ng-6401v-3     | 1        |
| 5             | Electric eye                 | Yatai            | Ngj-612        | 2        |
| 6             | Encoder                      | Changchun Rongde | e38s-8g12-21c- | 1        |
|               |                              |                  | 360b-2m        |          |
| 7             | <b>Combined switch</b>       | glele            | glh12-20 / 2   | 3        |
| 8             | Air switch                   | Tianzheng        | dz47-63 C20    | 1        |
| 9             | Proximity switch             | Omron            | tl-q5mc1-z     | 1        |
| 10            | switching power              | Mingwei          | nes-15-24      | 1        |

|    | supply             |           |           |   |
|----|--------------------|-----------|-----------|---|
| 11 | Solid state relay  | Schneider | ssr-25 Da | 3 |
| 12 | Intermediate relay | Omron     | my2n-j    | 1 |