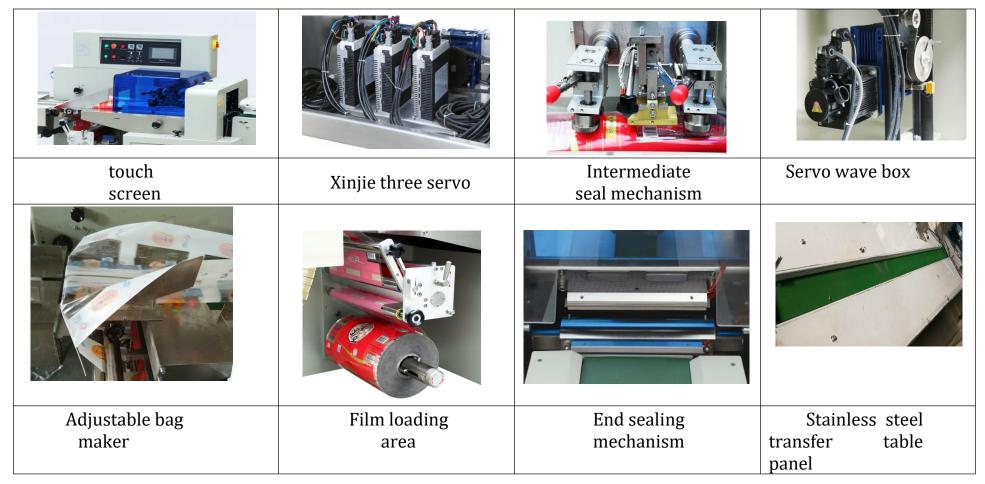

## Main machine parameters and performance characteristics $\succ$

It is controlled by Xinjie three servo and PLC, the bag length is set and cut immediately, no need to adjust the empty walking, one-step in place, saving time and film. Human machine interface, convenient and fast parameter setting. The fault self diagnosis function, the fault display is clear at a glance. High sensitivity photoelectric eye color mark tracking, digital input sealing position, making sealing position more

Temperature independent PID control, better suitable for various packaging materials. It has the function of positioning and stopping, without sticking knife and wasting capsule. The transmission system is simple, the work is more reliable, and the maintenance is more convenient. All control is realized by software, which is convenient for function adjustment and technology upgrading, and never lags behind

## List of main electronic components

| Serial number | name                         | brand            | model          | quantity |
|---------------|------------------------------|------------------|----------------|----------|
| 1             | PLC                          | China Xinjie     | fpor-c16t      | 1        |
| 2             | Xinjie three servo           | systems China    | Xinjie         | 3        |
| 3             | Touch screen                 | China Xinjie     | tk6070i        | 1        |
| 4             | Temperature<br>control meter | Yatai            | ng-6401v-3     | 1        |
| 5             | Electric eye                 | Yatai            | Ngj-612        | 2        |
| 6             | Encoder                      | Changchun Rongde | e38s-8g12-21c- | 1        |
|               |                              |                  | 360b-2m        |          |
| 7             | <b>Combined switch</b>       | glele            | glh12-20 / 2   | 3        |
| 8             | Air switch                   | Tianzheng        | dz47-63 C20    | 1        |
| 9             | Proximity switch             | Omron            | tl-q5mc1-z     | 1        |
| 10            | switching power              | Mingwei          | nes-15-24      | 1        |